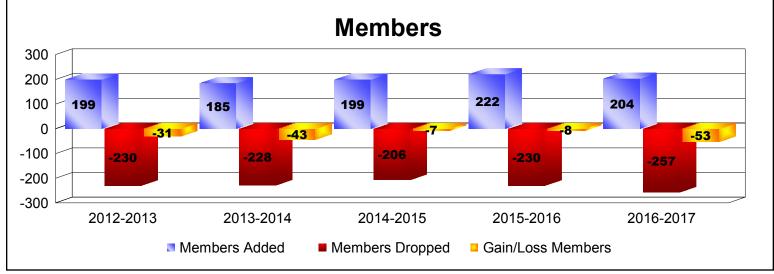

District 201Q4 As of June 2017 Cumulative

| Year      | New<br>Clubs | Dropped<br>Clubs | Gain/<br>Loss<br>Clubs | New<br>Members | Charter<br>Members | Reinstate<br>Members | Transfer<br>Members | Total<br>Member<br>Added | Total<br>Members<br>Dropped | Gain/<br>Loss<br>Members |
|-----------|--------------|------------------|------------------------|----------------|--------------------|----------------------|---------------------|--------------------------|-----------------------------|--------------------------|
| 2012-2013 | 0            | 0                | 0                      | 179            | 1                  | 5                    | 14                  | 199                      | -230                        | -31                      |
| 2013-2014 | 0            | -3               | -3                     | 146            | 0                  | 14                   | 25                  | 185                      | -228                        | -43                      |
| 2014-2015 | 0            | -1               | -1                     | 177            | 2                  | 7                    | 13                  | 199                      | -206                        | -7                       |
| 2015-2016 | 1            | -2               | -1                     | 164            | 30                 | 7                    | 21                  | 222                      | -230                        | -8                       |
| 2016-2017 | 0            | -1               | -1                     | 158            | 19                 | 6                    | 21                  | 204                      | -257                        | -53                      |
| Average   | 0            | -1               | -1                     | 165            | 10                 | 8                    | 19                  | 202                      | -230                        | -28                      |