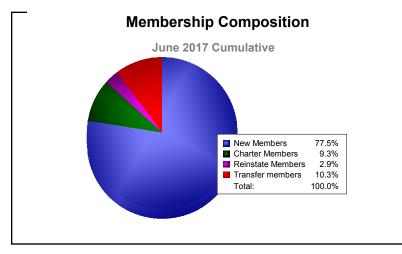

District 201Q4 As of June 2017 Cumulative

| Year      | New<br>Clubs | Dropped<br>Clubs | Gain/<br>Loss<br>Clubs | New<br>Members | Charter<br>Members | Reinstate<br>Members | Transfer<br>Members | Total<br>Member<br>Added | Total<br>Members<br>Dropped | Gain/<br>Loss<br>Members |
|-----------|--------------|------------------|------------------------|----------------|--------------------|----------------------|---------------------|--------------------------|-----------------------------|--------------------------|
| 2012-2013 | 0            | 0                | 0                      | 179            | 1                  | 5                    | 14                  | 199                      | -230                        | -31                      |
| 2013-2014 | 0            | -3               | -3                     | 146            | 0                  | 14                   | 25                  | 185                      | -228                        | -43                      |
| 2014-2015 | 0            | -1               | -1                     | 177            | 2                  | 7                    | 13                  | 199                      | -206                        | -7                       |
| 2015-2016 | 1            | -2               | -1                     | 164            | 30                 | 7                    | 21                  | 222                      | -230                        | -8                       |
| 2016-2017 | 0            | -1               | -1                     | 158            | 19                 | 6                    | 21                  | 204                      | -257                        | -53                      |
| Average   | 0            | -1               | -1                     | 165            | 10                 | 8                    | 19                  | 202                      | -230                        | -28                      |