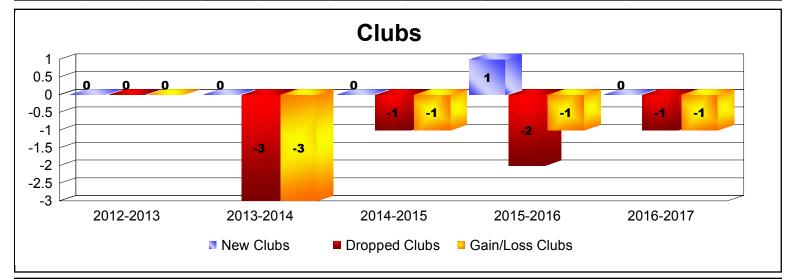

District 201Q4 As of June 2017 Cumulative

| Year      | New<br>Clubs | Dropped<br>Clubs | Gain/<br>Loss<br>Clubs | New<br>Members | Charter<br>Members | Reinstate<br>Members | Transfer<br>Members | Total<br>Member<br>Added | Total<br>Members<br>Dropped | Gain/<br>Loss<br>Members |
|-----------|--------------|------------------|------------------------|----------------|--------------------|----------------------|---------------------|--------------------------|-----------------------------|--------------------------|
| 2012-2013 | 0            | 0                | 0                      | 179            | 1                  | 5                    | 14                  | 199                      | -230                        | -31                      |
| 2013-2014 | 0            | -3               | -3                     | 146            | 0                  | 14                   | 25                  | 185                      | -228                        | -43                      |
| 2014-2015 | 0            | -1               | -1                     | 177            | 2                  | 7                    | 13                  | 199                      | -206                        | -7                       |
| 2015-2016 | 1            | -2               | -1                     | 164            | 30                 | 7                    | 21                  | 222                      | -230                        | -8                       |
| 2016-2017 | 0            | -1               | -1                     | 158            | 19                 | 6                    | 21                  | 204                      | -257                        | -53                      |
| Average   | 0            | -1               | -1                     | 165            | 10                 | 8                    | 19                  | 202                      | -230                        | -28                      |